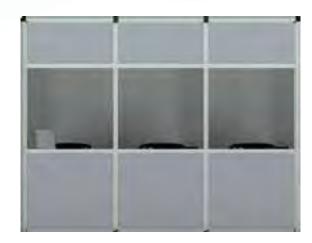

# **CONGRESS®**

ES-12-PB8006

Number of panels: 13

**Outside dimensions:** 

249 cm x 203 cm x 166 cm (L x H x D)

**Acoustic environment:** 

Surpass ISO-4043-1998 international standard

**Number of interpreters:** 

#### Construction

Each panel is built with laminate finish exterior with special isolated soundproof fiberglass panel. Material is fire retardant UL-723. Inside covering is made with decorative textile 100% polyester. Cotton of 9 mm. Woven density and weight of 60 gr. per meter. Framing is aluminium extrusion with unique latching systems for easy assembly without tools.