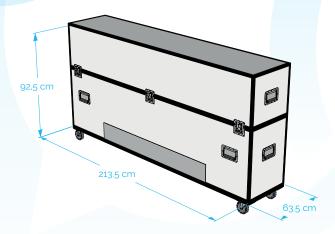

## Storage & Shipping:

Included (2) ATA-300 shipping cases on wheels (105 kg for 2 cases).

Outside case dim. 213,5 cm x 92,5 cm x 63,5 cm  $(L \times H \times D)$ 