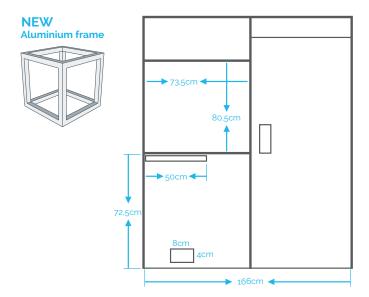

# **CONGRESS®**

ES-12-PB8006

Number of panels: 13

**Outside dimensions:** 

249 cm x 203 cm x 166 cm (L x H x D)

**Acoustic environment:** 

Surpass ISO-4043-1998 international standard

**Number of interpreters:** 

\*Interior dimensions shown

Total packaging weight: 255,6 kg