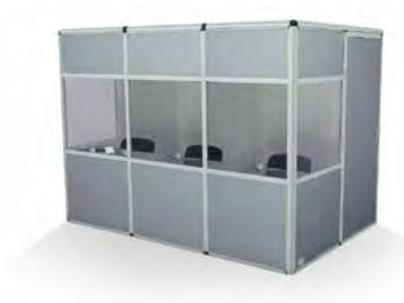

# **CONGRESS®**

ES-12-PB8006

Number of panels: 13

**Outside dimensions:** 

249 cm x 203 cm x 166 cm (L x H x D)

**Acoustic environment:** 

Surpass ISO-4043-1998 international standard

**Number of interpreters:** 

#### Construction

Each panel is built with laminate finish exterior with special isolated soundproof fiberglass panel. Material is fire retardant UL-723. Inside covering is made with decorative textile 100% polyester. Cotton of 9 mm. Woven density and weight of 60 gr. per meter. Framing is aluminium extrusion with unique latching systems for easy assembly without tools.