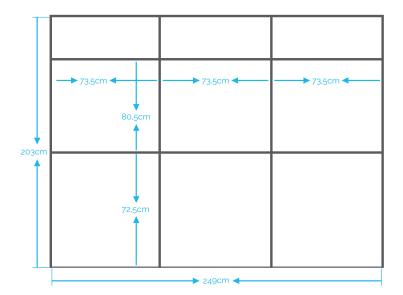

# **CONGRESS®**

ES-12-PB8006

Number of panels: 13

**Outside dimensions:** 

249 cm x 203 cm x 166 cm (L x H x D)

**Acoustic environment:** 

Surpass ISO-4043-1998 international standard

**Number of interpreters:** 

\*Interior dimensions shown

Total packaging weight: 255,6 kg