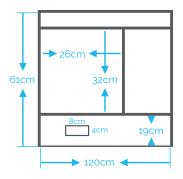

# WHISPER CUBE®

TB-0073

Number of panels: Foldable

**Outside dimensions:** 

60 cm x 61 cm x 61 cm (L x H x D)

**Acoustic environment:** 

N/A

**Number of interpreters:** 

## Approximative assembly time:

10 minutes (2 persons)

\*Interior dimensions shown

Total packaging weight: 19,80 kg