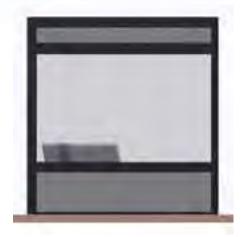

# WHISPER CUBE®

TB-0073

Number of panels: Foldable

**Outside dimensions:** 

60 cm x 61 cm x 61 cm (L x H x D)

**Acoustic environment:** 

N/A

**Number of interpreters:** 

## Air ventilation:

Open back