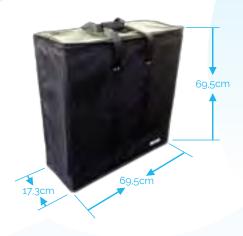

## Storage & Shipping:

Soft side carrying case Outside case dim.  $69.5 \text{ cm} \times 69.5 \text{ cm} \times 17.3 \text{ cm}$ (L x H x D)