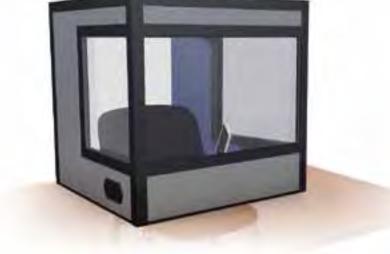

# WHISPER CUBE®

TB-0073

Number of panels: Foldable

**Outside dimensions:** 

60 cm x 61 cm x 61 cm (L x H x D)

**Acoustic environment:** 

N/A

**Number of interpreters:** 