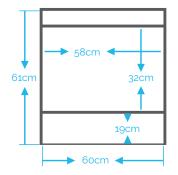

# WHISPER CUBE®

TB-0073

Number of panels: Foldable

**Outside dimensions:** 

60 cm x 61 cm x 61 cm (L x H x D)

**Acoustic environment:** 

N/A

**Number of interpreters:** 

## Approximative assembly time:

10 minutes (2 persons)

\*Interior dimensions shown

Total packaging weight: 19,80 kg