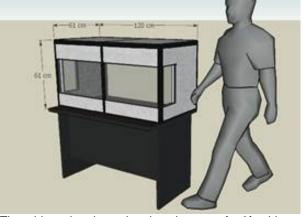

### Features:

- Number of panels: 2Capacity: 2 interpreters
- Standard outside color: light grey
- Standard inside color: dark blue
- Air ventilation: open back
- Construction (ext): covering made of expanded vinyl with a sound barrier of acoustic foam and MIL-B131-H laminating aluminum foil
- Construction (int): covering made of 100% polyester cotton 9mm woven density
- Framing: high-density PVC extrusion with velcro
- DIMS (assembled) WxHxD (in): 47.24 x 24.01 x 24.01
- DIMS (assembled) WxHxD (cm): 61 x 61 x 120
- Table space area (sqf): 7.88
- Table space area (sgm): 0.73
- Item Weight (lbs): 51.80
- Item Weight (kg): 23.5