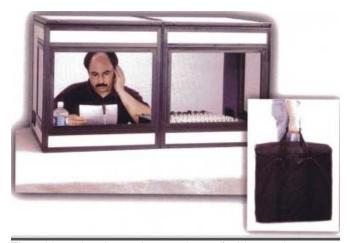

The tabletop booth panels come in a soft side carrying case.

The tabletop booth can be placed on top of a 6ft table.

### Storage & shipping:

- Packaging: soft side carrying case
- Case DIMS ext. (WxHxD) (inches): 28 x 28 x 10
- Case DIMS ext (WxHxD) (cm): 71.12 x 71.12 x 25.4
- Soft Case weight (lbs): 2
- Soft Case weight (kg): 0.91
- Total shipping weight (lbs): 54 + packaging weight
- Total shipping weight (kg): 31 + packaging weight
- Space requirements: 4.54 cu ft
- Space requirements: 0.13 cu m